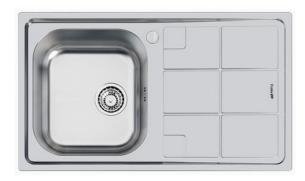

## Sink F300

Bowl on the left Kitchen Sinks Code: 1351 062

## **DETAILS**

Edge/Installation Type

| Luge/Installation Type | Standard (5 mm Edge)                                            |
|------------------------|-----------------------------------------------------------------|
| Material               | AISI 304 stainless steel                                        |
| Texture                | Foster brushed                                                  |
| Base                   | 45 cm                                                           |
| Dimensions             | 860x500 mm                                                      |
| Standard fittings      | Fixing hooks, gasket, drain, overflow and siphon, boxed packing |
| Mixer holes            | 1 standard hole                                                 |
| Built-in hole          | 840 x 480 mm                                                    |
| Drainer                | Yes                                                             |
|                        |                                                                 |

Standard (8 mm Edge)

| Width                     | 86 cm                                                                                                                                                                                                                    |
|---------------------------|--------------------------------------------------------------------------------------------------------------------------------------------------------------------------------------------------------------------------|
| Bowl dimension            | 362,5x400mm                                                                                                                                                                                                              |
| Number of bowls           | 1 bowl                                                                                                                                                                                                                   |
| Waste fitting             | 3,5" drain                                                                                                                                                                                                               |
| FEATURES                  |                                                                                                                                                                                                                          |
| Added value               | Foster uses steel thicknesses higher than those used on average by other manufacturers. This is how, thanks to our long experience, we know how to make sinks of superior quality and with a better resistance to aging. |
| Basket 3,5" waste fitting | The drain is equipped with a large 3.5" drain, with the practical basket cap that prevents the discharge of solid parts.                                                                                                 |
| Sliding brackets          |                                                                                                                                                                                                                          |