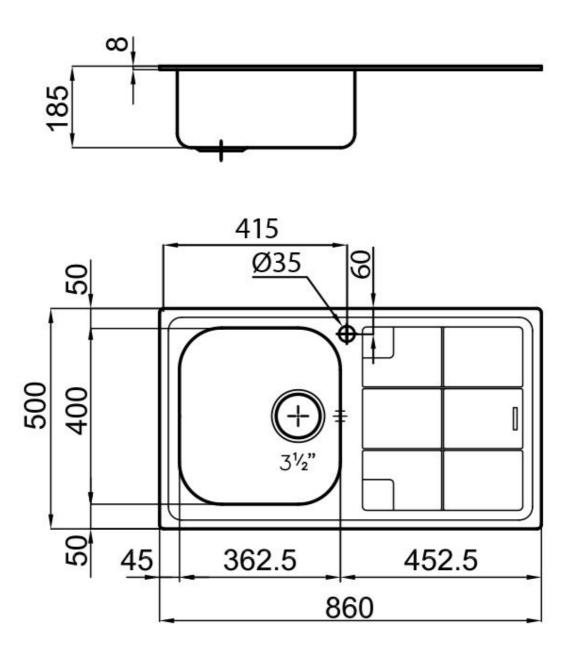

## **DETAILS**

Edge/Installation Type

| Luge/Installation Type | Standard (5 mm Edge)                                            |
|------------------------|-----------------------------------------------------------------|
| Material               | AISI 304 stainless steel                                        |
| Texture                | Foster brushed                                                  |
| Base                   | 45 cm                                                           |
| Dimensions             | 860x500 mm                                                      |
| Standard fittings      | Fixing hooks, gasket, drain, overflow and siphon, boxed packing |
| Mixer holes            | 1 standard hole                                                 |
| Built-in hole          | 840 x 480 mm                                                    |
| Drainer                | Yes                                                             |
|                        |                                                                 |

Standard (8 mm Edge)

| Width                     | 86 cm                                                                                                                                                                                                                    |
|---------------------------|--------------------------------------------------------------------------------------------------------------------------------------------------------------------------------------------------------------------------|
| Bowl dimension            | 362,5x400mm                                                                                                                                                                                                              |
| Number of bowls           | 1 bowl                                                                                                                                                                                                                   |
| Waste fitting             | 3,5" drain                                                                                                                                                                                                               |
| FEATURES                  |                                                                                                                                                                                                                          |
| Added value               | Foster uses steel thicknesses higher than those used on average by other manufacturers. This is how, thanks to our long experience, we know how to make sinks of superior quality and with a better resistance to aging. |
| Basket 3,5" waste fitting | The drain is equipped with a large 3.5" drain, with the practical basket cap that prevents the discharge of solid parts.                                                                                                 |
| Sliding brackets          |                                                                                                                                                                                                                          |

## **TECHNICAL DATA**